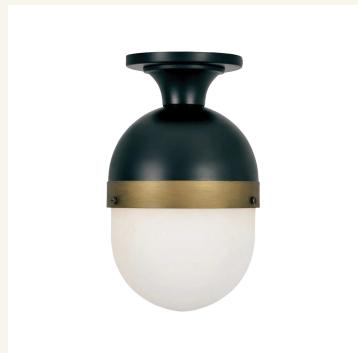

## HOME of LIGHTS

Rama Collection - Matte Black and Textured Gold Flush Mount - W:20cm

As low as \$353

Out Of Stock **SKU**HOL05L01RAMM

**BTG** 

**Color:** Black

## **Details**

The Rama Collection by Brian Patrick Flynn is a unique blend of futuristic vision and industrial edge. Its striking design features a two-tone finish and capsule-shaped white glass, creating a dynamic interplay of light and shadow. This innovative design makes it a one-of-a-kind addition to any space, perfect for those looking to make a bold statement while maintaining an air of sophistication. Whether used as a focal point or complementing other design elements, the Rama Collection promises to elevate your interior or exterior with its distinctive charm and forward-thinking style.