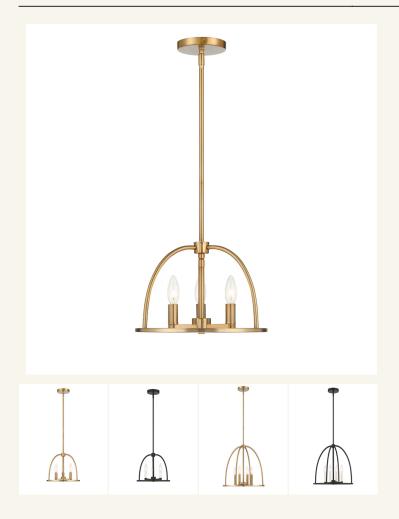

## HOME *of* **LIGHTS**

Alexa Collection - Pendant

As low as \$379

**Colour:** Gold, Matte Black **Size:** 3 Light, 4 Light, 8 Light Out Of Stock **SKU** HOL01L03ABTG

## Details

The Alexa linear chandelier presents a simple, streamlined shape and clean lines. The open-concept frame features a metal arch and a sleek, narrow rod with a series of thin bulbs. Mounted above an island or over a dining room table, this fixture appeals to a minimalist sense of style and comes with both white and gold candle sleeves. The Alexa comes in vibrant gold and black finish.

| PRODUCT WIDTH  | 3 Light: 35 (cm) 4 Light: 46 (cm) 8 Light: 80 (cm)                                              |
|----------------|-------------------------------------------------------------------------------------------------|
| PRODUCT HEIGHT | 3 Light: 23.5 (cm) 4 Light: 37.5 (cm) 8 Light: 56.3 (cm)                                        |
| SUSPENSION     | 3, 4, 8 Light: 10-105cm                                                                         |
| LIGHTS         | 3 Light: 1 X E27 Bulb (Not Inc) 4 Light: 4 X E27 Bulb (Not Inc) 8 Light: 8 X E27 Bulb (Not Inc) |
| DIMMABLE       | Yes                                                                                             |
| WEIGHT         | 3 light: 2.3 kg approx. 4 light: 3 kg approx. 8 light: 6.3 kg approx.                           |
| FRAME COLOUR   | Matte Black / Gold                                                                              |
| LED            | Compatible                                                                                      |
| ASSEMBLY       | By Installing Electrician                                                                       |
| APPROVALS      | SAA Australian Certified                                                                        |
|                |                                                                                                 |