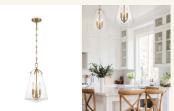

## Baxter Collection - 3 Light Pendant - Satin Brass

In stock **SKU** HOL01L03BAXSB

**Colour:** Brass

## Details

The Baxter Collection is a sleek, enduring design with subtle angular details, offered in various finishes and sizes for your unique space. It's clear glass cone-shaped pendant is closed on the bottom and fastened with metal on its open top. The patterned chain detail adds a touch of character to its streamlined design. The Baxter Collection is not confined to a single style; it is a versatile design that suits a variety of spaces, from minimalist and modern to classic and eclectic.