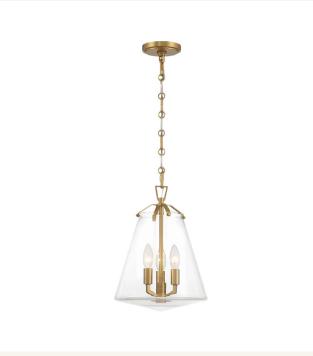

## Baxter Collection - 3 Light Pendant - Satin Brass

In stock **SKU** HOL01L03BAXSB

**Colour:** Brass

## Details

The Baxter Collection is a sleek, enduring design with subtle angular details, offered in various finishes and sizes for your unique space. It's clear glass cone-shaped pendant is closed on the bottom and fastened with metal on its open top. The patterned chain detail adds a touch of character to its streamlined design. The Baxter Collection is not confined to a single style; it is a versatile design that suits a variety of spaces, from minimalist and modern to classic and eclectic.

| PRODUCT WIDTH  | 28 (cm)                      |
|----------------|------------------------------|
| PRODUCT HEIGHT | 37.7 (cm)                    |
| SUSPENSION     | Min 10 (cm) Max 100 (cm)     |
| LIGHTS         | 3 X E14 bulbs (Not Included) |
| DIMMABLE       | Yes                          |
| WEIGHT         | 5.45 kg approx.              |
| FRAME COLOUR   | Satin Brass                  |
| LED            | Compatible                   |
| ASSEMBLY       | By Installing Electrician    |
| APPROVALS      | SAA Australian Certified     |