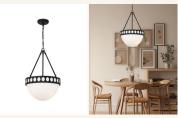

## Details

The Luxo Pendant has a stylish silhouette that exudes classic appeal. The opal white glass shade filters beautiful light that evenly illuminates a warm glow. The Luxo is accented at the top with a geometric pattern giving it a unique look. Hang this fixture in multiples over a kitchen island to make a real impact on an interior.