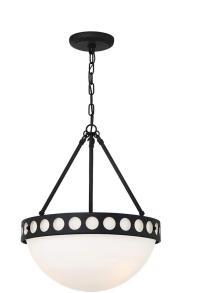

## Details

The Luxo Pendant has a stylish silhouette that exudes classic appeal. The opal white glass shade filters beautiful light that evenly illuminates a warm glow. The Luxo is accented at the top with a geometric pattern giving it a unique look. Hang this fixture in multiples over a kitchen island to make a real impact on an interior.

| PRODUCT WIDTH  | 44.5cm                      |
|----------------|-----------------------------|
| PRODUCT HEIGHT | 54.6cm                      |
| SUSPENSION     | 10cm - 100cm                |
| LIGHTS         | 3 X E27 Bulb (Not Included) |
| DIMMABLE       | Yes                         |
| WEIGHT         | 5.57 kg approx.             |
| FRAME COLOUR   | Matt Black                  |
| LED            | Compatible                  |
| ASSEMBLY       | By Installing Electrician   |
| APPROVALS      | SAA Australian Certified    |
|                |                             |