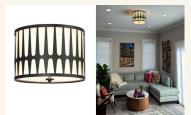

## Shyla Collection - Flush Mount - Matte Black

As low as \$663

Out Of Stock **SKU** HOL01L03SHYMB 46

**Colour:** Black

## Details

The strikingly stylish Shyla collection boasts an artsy metal pattern overlay creating its intriguing profile. An inner white silk shade adds texture and its glass diffuser helps cast a soft illumination to its surroundings. The Shyla is a perfect marriage of classic and modern.