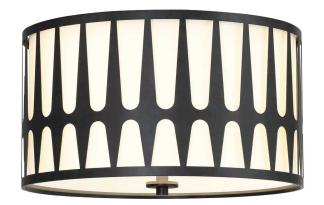

## Shyla Collection - Flush Mount - Matte Black

As low as \$663

Out Of Stock **SKU** HOL01L03SHYMB 46

**Colour:** Black

## Details

The strikingly stylish Shyla collection boasts an artsy metal pattern overlay creating its intriguing profile. An inner white silk shade adds texture and its glass diffuser helps cast a soft illumination to its surroundings. The Shyla is a perfect marriage of classic and modern.