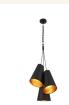

## HOME of LIGHTS

Victor Collection - Pendant - 3 Light - Matte Black & Antique Gold

As low as \$891

Out Of Stock

SKU

HOL01L03VICMB

AG

Colour:

## **Details**

The Victor Collection shines with it's distinctive chunky metal chain and varying link sizes. These metal fixtures work well above work well in any kind of space In addition to its simple lines and oversized rectangular chain, The Victor Collection sports a versatile two-tone finish.