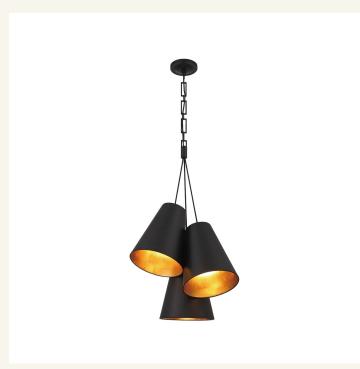

## HOME of LIGHTS

Victor Collection - Pendant - 3 Light - Matte Black & Antique Gold

As low as \$891

Out Of Stock

SKU

HOL01L03VICMB

AG

Colour:

## **Details**

The Victor Collection shines with it's distinctive chunky metal chain and varying link sizes. These metal fixtures work well above work well in any kind of space In addition to its simple lines and oversized rectangular chain, The Victor Collection sports a versatile two-tone finish.

PRODUCT WIDTH 50cm
PRODUCT HEIGHT 86cm

SUSPENSION Min 10 (cm) Max 100 (cm)

LIGHTS 3 X E27 Bulb (Not Included)

**DIMMABLE** Yes

**WEIGHT** 5.9 kg approx.

FRAME COLOUR Matte Black & Antique Gold

**LED** Compatible