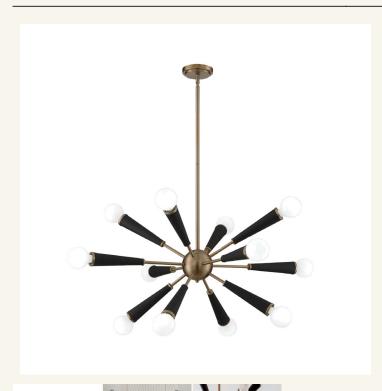

## HOME of LIGHTS

Voss Collection - Chandelier - Black & Satin Brass

As low as \$715

Out Of Stock

SKU

HOL01L03VOSSB

В

**Colour:** 

## **Details**

Voss's 1950s-inspired retro look has been updated with modern detailing and finishes. Celestial and contemporary, this cosmic collection is the star of any space.

PRODUCT WIDTH 86 (cm)
PRODUCT HEIGHT 47 (cm)

SUSPENSION Min 10 (cm) Max 105 (cm)
LIGHTS 12 X E27 Bulb (Not Included)

**DIMMABLE** Yes

**WEIGHT** 6.8 kg approx.

FRAME COLOUR Black &
Satin Brass Compatible
LED Compatible

ASSEMBLY By Installing Electrician
APPROVALS SAA Australian Certified