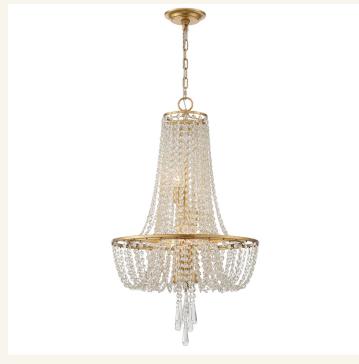

## HOME of LIGHTS

Bailey Collection - Gold Basket Chandelier

As low as \$1,302

Out Of Stock **SKU** HOL01L04ARCG

Size:

W:40cm, W:60cm

## **Details**

The glamorous Bailey light features strands of faceted cut crystal jewels draped from a simple frame, creating a bowl-shaped silhouette. Designed to grace a bedroom, hallway, or entry this dazzling fixture will transform a room with its traditional elegance.