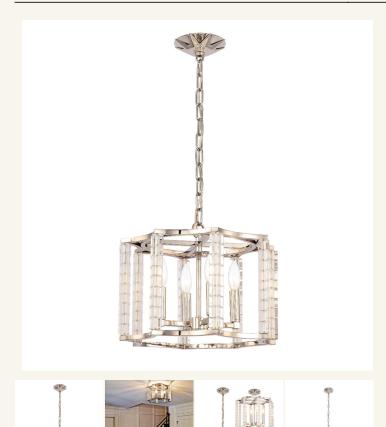

## HOME of LIGHTS

Alister Collection - Polished Nickel Pendant

As low as \$1,848

Out Of Stock **SKU** 

HOL01L04ASRPN

Color:

Polished Nickel

Size:

## **Details**

A luminescent crystal cubes create a high glam statement in the Alister Collection highlighting a sleek nickel based candle sleeves in the center. Magnificently modern, the fixture, adds the perfect amount of sophisticated statement to any space, and perfectly catches the light.