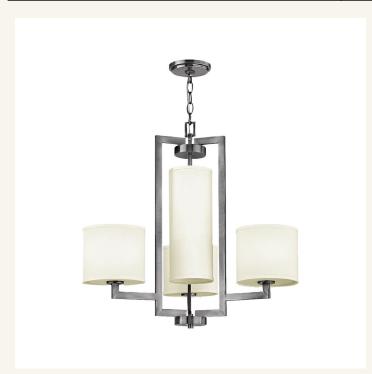

## HOME of LIGHTS

Bowery Collection - 4 Light Chandelier - Antique Nickel

As low as \$586

Out Of Stock

SKU

HOL01L04BOWA

Ν

Colour:

## **Details**

Bring a sophisticated touch to your interiors with the Bowery Collection. Featuring a sleek brushed nickel frame and a soft white fabric drum shade, this fixture exudes contemporary charm. The clean lines and neutral tones make it a versatile choice, seamlessly blending with both modern and traditional décor styles. Perfect for illuminating living rooms, bedrooms, dining areas, or entryways, this light offers a warm and diffused glow for a welcoming atmosphere.

PRODUCT WIDTH 63 (cm)
PRODUCT HEIGHT 62 (cm)

SUSPENSION Min 10 (cm) Max 100 (cm)

LIGHTS 4 X E27 bulbs (Not Included)

**DIMMABLE** Yes

WEIGHT 4.5 kg approx.

FRAME COLOUR Antique Nickel Plated

**LED** Compatible