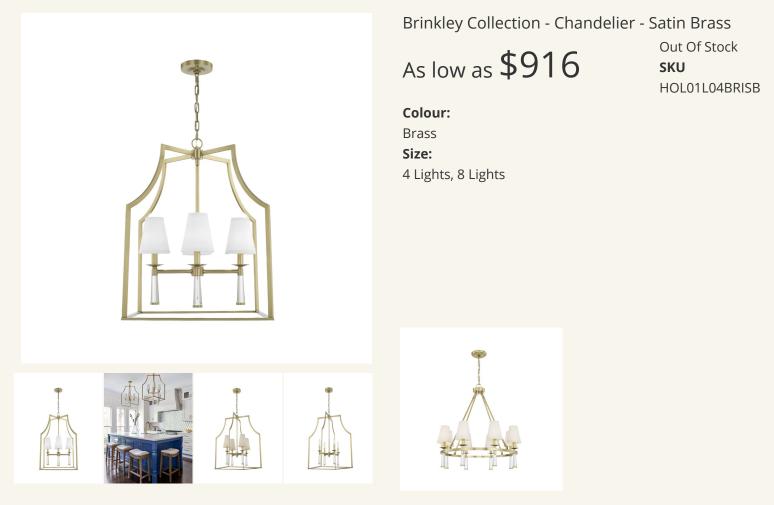

## Details

Both timeless and transitional, the minimalist design makes the Brinkley ideal for any space in the home. With a distinctive Lucite tail and tapered white silk shade, this fixture is a smart choice for a hallway, bathroom, bedroom, or flanked on both sides of a fireplace.

| PRODUCT WIDTH  | 56 (cm)                      | PRODUCT WIDTH  | 80 (cm)                      |
|----------------|------------------------------|----------------|------------------------------|
| PRODUCT HEIGHT | 76 (cm)                      | PRODUCT HEIGHT | 78.7 (cm)                    |
| SUSPENSION     | Min 10 (cm) Max 100 (cm)     | SUSPENSION     | Min 20 (cm) Max 200 (cm)     |
| LIGHTS         | 4 X E14 Bulbs (Not Included) | LIGHTS         | 8 X E14 Bulbs (Not Included) |
| DIMMABLE       | Yes                          | DIMMABLE       | Yes                          |
| WEIGHT         | 9.6 kg approx.               | WEIGHT         | 10.5 kg approx.              |
| MATERIAL       | Clear Acrylic                | MATERIAL       | Clear Acrylic                |
| FRAME COLOUR   | Satin Brass                  | FRAME COLOUR   | Satin Brass                  |
| SHADE          | White Fabric                 | SHADE          | White Fabric                 |
| LED            | Compatible                   | LED            | Compatible                   |
| ASSEMBLY       | By Installing Electrician    | ASSEMBLY       | By Installing Electrician    |
| APPROVALS      | SAA Australian Certified     | APPROVALS      | SAA Australian Certified     |
|                |                              |                |                              |