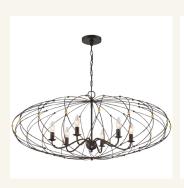

## HOME of LIGHTS

Clinton Collection - English Bronze & Gold Chandelier

As low as \$1,140

Out Of Stock **SKU** 

HOL01L04CTNEB G

4 Light, 6 Light, 10 Light

Color: Bronze Size:

## **Details**

The simplicity of bohemian design takes center stage in our spherical Clinton chandelier. It features a saucer-shaped metal wire ring frame finished in English Bronze with Antique Gold accents. The woven mixed metal design adds visual interest to a space while still combining just the right amount of sophistication. Whether the look is rustic, industrial, or boho, this light is as versatile as it is stylish.

PRODUCT WIDTH

4 Light: 62 (cm) - 6 Light: 97 (cm) - 10 Light: 147 (cm)

4 Light: 36 (cm) - 6 Light: 43 (cm) - 10 Light: 63 (cm)

**PRODUCT HEIGHT** SUSPENSION LIGHTS

Min 20 (cm) Max 200 (cm) 24 X E14 Bulbs (Not Included)