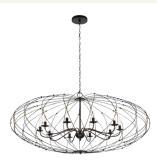

## HOME of LIGHTS

Clinton Collection - English Bronze & Gold Chandelier

As low as \$1,140

Out Of Stock **SKU** 

HOL01L04CTNEB G

4 Light, 6 Light, 10 Light

Color: Bronze Size:

## **Details**

The simplicity of bohemian design takes center stage in our spherical Clinton chandelier. It features a saucer-shaped metal wire ring frame finished in English Bronze with Antique Gold accents. The woven mixed metal design adds visual interest to a space while still combining just the right amount of sophistication. Whether the look is rustic, industrial, or boho, this light is as versatile as it is stylish.

PRODUCT WIDTH

4 Light: 62 (cm) - 6 Light: 97 (cm) - 10 Light: 147 (cm)

4 Light: 36 (cm) - 6 Light: 43 (cm) - 10 Light: 63 (cm)

**PRODUCT HEIGHT** SUSPENSION LIGHTS

Min 20 (cm) Max 200 (cm) 24 X E14 Bulbs (Not Included)