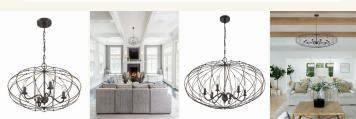

## **Details**

The simplicity of bohemian design takes center stage in our spherical Clinton chandelier. It features a saucer-shaped metal wire ring frame finished in English Bronze with Antique Gold accents. The woven mixed metal design adds visual interest to a space while still combining just the right amount of sophistication. Whether the look is rustic, industrial, or boho, this light is as versatile as it is stylish.