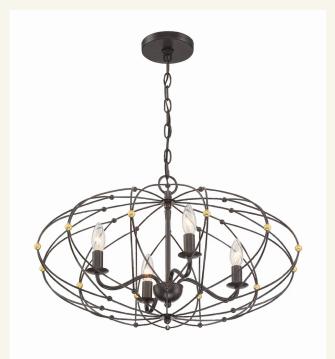

## HOME of LIGHTS

Clinton Collection - English Bronze & Gold Chandelier

As low as \$1,140

Out Of Stock **SKU** 

HOL01L04CTNEB G

4 Light, 6 Light, 10 Light

Color: Bronze Size:

## **Details**

The simplicity of bohemian design takes center stage in our spherical Clinton chandelier. It features a saucer-shaped metal wire ring frame finished in English Bronze with Antique Gold accents. The woven mixed metal design adds visual interest to a space while still combining just the right amount of sophistication. Whether the look is rustic, industrial, or boho, this light is as versatile as it is stylish.