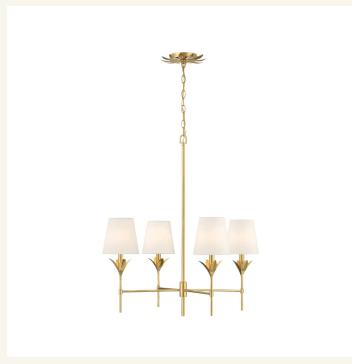

## HOME of LIGHTS

Florentine Collection - 4 Light Chandelier - Antique Gold

As low as \$554

In stock **SKU** 

HOL01L04FLOAG

Colour:

Antique Gold

## **Details**

Individual wrought iron leaves deliver a stunning, unique, and functional light. The tailored elegance of the shimmering metallic florals is perfect for a transitional home though versatile enough to be incorporated into any modern design. While ideal for a bedroom, living area, or kitchen, it can be used anywhere you want to add a bit of glam.

PRODUCT WIDTH 71 (cm)
PRODUCT HEIGHT 71 (cm)

SUSPENSION Min 20 (cm) Max 200 (cm)

LIGHTS 4 X E12 Bulbs - 60 Watt (Not Included)

**DIMMABLE** Y

WEIGHT 2 kg approx.
FRAME COLOUR Antique Gold
MATERIAL Steel/Silk