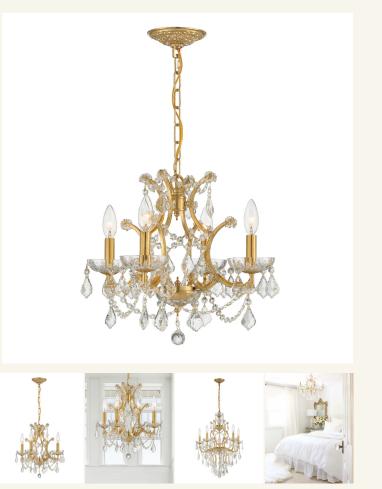

## Graham Collection - Gold Chandelier

As low as \$704

Out Of Stock **SKU** HOL01L04FMRG

**Color:** Gold **Size:** 4 Light, 6 Light

## Details

Urban industrial wrought iron fused with whimsical, faceted cut crystal contrast for the perfect modern chic design in the Graham collection. Whether in a formal or relaxed setting, this fixture will be the focal point of any room in the house.

| PRODUCT WIDTH         | 43 (cm)                                |
|-----------------------|----------------------------------------|
| PRODUCT HEIGHT        | 38 (cm)                                |
| MAX ADJUSTABLE HEIGHT | 217 (cm)                               |
| LIGHTS                | 4 X E12 Bulbs (Not Included) - 60 Watt |
| DIMMABLE              | Yes                                    |
| WEIGHT                | 26 kg approx.                          |
| FRAME COLOUR          | Gold                                   |
| MATERIAL              | Steel/Glass                            |
| ASSEMBLY              | By Installing Electrician              |
| APPROVALS             | SAA Australian Certified               |