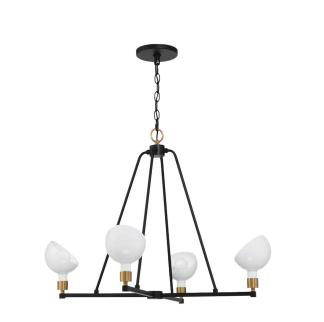

## HOME *of* **LIGHTS**

Out Of Stock

HOL01L04GAMS

SKU

BMB

Gamma Collection - 4 Light - Chandelier - Satin Brass & Matte Black

As low as \$535

**Colour:** Black

## Details

The Gamma collection is a more-than-modish light solution for a variety of spaces. Balancing white metal shades against contrasting black and gold finishes make for a fresh take on a classic mid-century-inspired style. This collection will add a sense of style anywhere it's placed.

| PRODUCT WIDTH         | 75.5 (cm)                              |
|-----------------------|----------------------------------------|
| PRODUCT HEIGHT        | 54.6 (cm)                              |
| MAX ADJUSTABLE HEIGHT | 238 (cm)                               |
| LIGHTS                | 4 X E14 Bulbs (Not Included) - 60 Watt |
| DIMMABLE              | Yes                                    |
| WEIGHT                | 3 kg approx.                           |
| FRAME COLOUR          | Matte Black/Brass                      |
| MATERIAL              | Steel                                  |
| ASSEMBLY              | By Installing Electrician              |
| APPROVALS             | SAA Australian Certified               |
|                       |                                        |