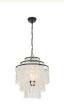

## HOME of LIGHTS

Gigi Collection - Chandelier - Dark Bronze

As low as \$663

Out Of Stock

SKU

HOL01L04GIGDB

Colour:

Bronze

## **Details**

The Gigi Collection is an organic mix of glamour and elegance. The hand painted metal finish offset organic, natural textured Capiz shells to form the luminous elegance of this fixture.

PRODUCT WIDTH 46 (cm)
PRODUCT HEIGHT 49.5 (cm)

SUSPENSION Min 10 (cm) Max 100 (cm)

LIGHTS 4 X E14 Bulb (Not Included)

**DIMMABLE** Yes

**WEIGHT** 3.75 kg approx.

MATERIAL Natural textured Capiz shells

FRAME COLOUR Dark Bronze
LED'S Available

ASSEMBLY By Installing Electrician
APPROVALS SAA Australian Certified