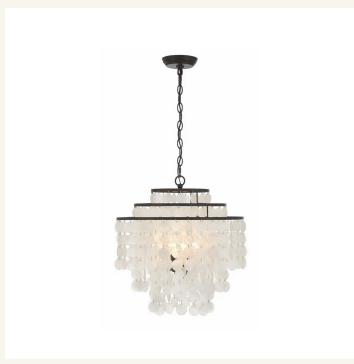

## HOME of LIGHTS

Gigi Collection - Chandelier - Dark Bronze

As low as \$663

Out Of Stock

SKU

HOL01L04GIGDB

Colour:

Bronze

## **Details**

The Gigi Collection is an organic mix of glamour and elegance. The hand painted metal finish offset organic, natural textured Capiz shells to form the luminous elegance of this fixture.

PRODUCT WIDTH 46 (cm)
PRODUCT HEIGHT 49.5 (cm)

SUSPENSION Min 10 (cm) Max 100 (cm)

LIGHTS 4 X E14 Bulb (Not Included)

**DIMMABLE** Yes

**WEIGHT** 3.75 kg approx.

MATERIAL Natural textured Capiz shells

FRAME COLOUR Dark Bronze
LED'S Available

ASSEMBLY By Installing Electrician
APPROVALS SAA Australian Certified