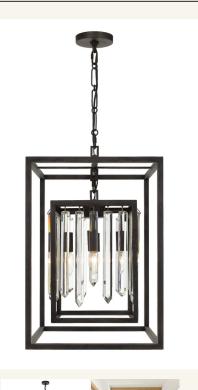

## Jace Collection - Pendant - Forged Bronze

As low as \$1,221

Out Of Stock **SKU** HOL01L04JACFB

**Color:** Bronze **Size:** 4 Light, 6 Light

## Details

With its distinctive, organic shaped icicle crystals, the Jace collection offers an eye-catching design that balances industrial and modern design. The dazzling array of organic shaped icicle crystals adds a contemporary accent. The textured bronze finish supplies rustic, vintage charm that is the perfect accent in any space. This light looks great in any space.

## PRODUCT WIDTH 38 (cm) **PRODUCT HEIGHT** 58 (cm) SUSPENSION Min 10 (cm) Max 100 (cm) 4 X E14 Bulbs (Not Included) LIGHTS DIMMABLE Yes WEIGHT 10 kg approx. FRAME COLOUR Forged Bronze MATERIAL **Clear Crystal** ASSEMBLY By Installing Electrician **APPROVALS** SAA Australian Certified