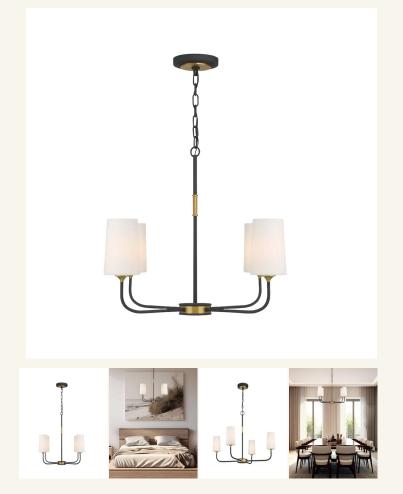

## HOME *of* **LIGHTS**

Royston Collection - Chandelier - Satin Brass & Matte Black

As low as \$611

**Colour:** Brass **Size:** W:73.6 cm, W:86 cm, W:137 cm In stock **SKU** HOL01L04ROYSB MB

Combining contemporary and industrial styles, the Royston chandelier is a striking addition to any style home. Its elegant elongated arms gracefully lift upwards to hold tapered white glass shades. Its Black Forged metal frame is highlighted with the perfect balance of gold accents. The versatile Nile collection provides warm and welcoming light to various decor styles and spaces.

| PRODUCT WIDTH  | 73.6 (cm) / 86 (cm) / 137 (cm)              |
|----------------|---------------------------------------------|
| PRODUCT HEIGHT | 56 (cm)                                     |
| SUSPENSION     | Min 20 (cm) Max 300 (cm)                    |
| LIGHTS         | 4 to 6 X E12 Bulbs (Not Included) - 60 Watt |
| DIMMABLE       | Yes                                         |
| WEIGHT         | 4 to 6 kg approx.                           |
| FRAME          | Brass/Black                                 |
| MATERIAL       | Steel/Glass                                 |
| ASSEMBLY       | By Installing Electrician                   |
| APPROVALS      | SAA Australian Certified                    |
|                |                                             |