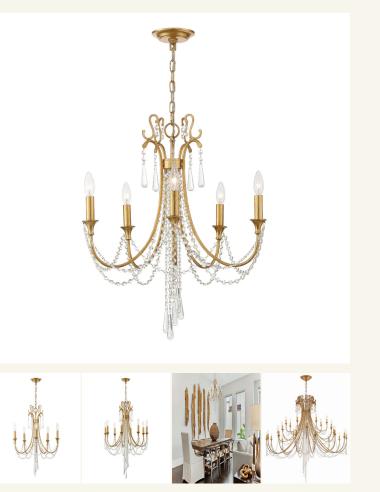

## HOME *of* **LIGHTS**

Bailey Collection - Gold Chandelier

As low as **\$1,140** 

Out Of Stock **SKU** HOL01L05ARCG

**Color:** Gold **Size:** 5 Light, 8 Light, 12 Light, 15 Light, 28 Light

The glamorous Bailey light features strands of faceted cut crystal jewels draped from a simple frame, creating a bowlshaped silhouette. Designed to grace a bedroom, hallway, or entry this dazzling fixture will transform a room with its traditional elegance.