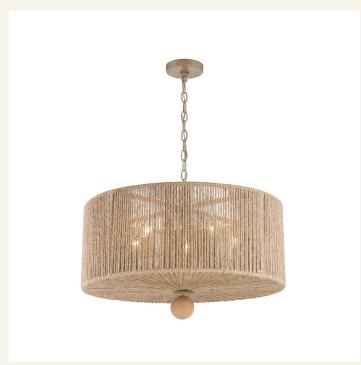

## HOME of LIGHTS

Karina Collection - Pendant - Rattan

As low as \$1,146

Out Of Stock

SKU

HOL01L05KARAS

Colour:

Rattan

## **Details**

Enjoy a relaxed and casual atmosphere, with the subtle beauty of eco-style lighting. Natural jute is wrapped around Karina's metal frame and casts a filtered light creating a beautiful soft glow. The earth colour tone embodies a laid-back style that is the epitome of boho-chic.

**PRODUCT WIDTH** 60cm **PRODUCT HEIGHT** 24.5cm

SUSPENSION Min 10 (cm) Max 100 (cm)

LIGHTS 5 X E14 Bulb (Not Included)

**DIMMABLE** Yes

WEIGHT 4.65 kg approx.

FRAME COLOUR Antique Silver

MATERIAL Rattan

**LED** Compatible