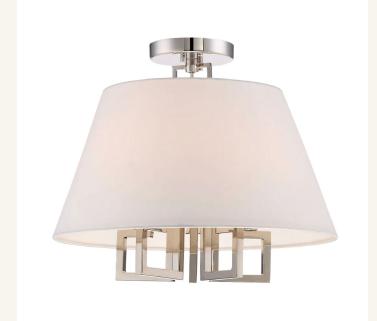

## Strata Collection - Flush Mount - Polished Nickel

As low as \$423

Out Of Stock **SKU** HOL01L05STRPN

**Colour:** Nickel

## Details

The signature Libby Langdon attention to detail is apparent in the Strata collection. This light features an angular frame topped with crisp white shades for an electric yet modern design. Perfect for a dining area, living room or even entry way, this fabulous light will add the perfect accent to any space.

| PRODUCT WIDTH  | 40 (cm)                     |
|----------------|-----------------------------|
| PRODUCT HEIGHT | 38 (cm)                     |
| SUSPENSION     | N/A                         |
| LIGHTS         | 5 X E14 Bulb (Not Included) |
| DIMMABLE       | Yes                         |
| WEIGHT         | 4.5 kg approx.              |
| FRAME COLOUR   | Nickel Plated               |
| LED            | Compatible                  |
| ASSEMBLY       | By Installing Electrician   |
| APPROVALS      | SAA Australian Certified    |
| ASSEMBLY       | By Installing Electrician   |
| APPROVALS      | SAA Australian Certified    |
|                |                             |