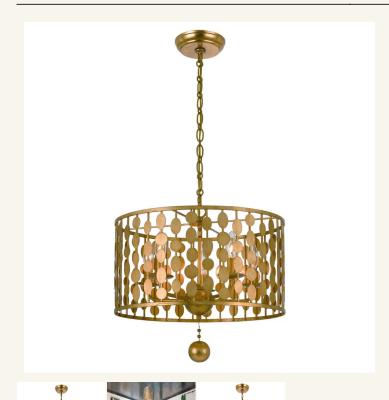

## HOME of LIGHTS

Zucca Collection - Gold Pendant

As low as \$1,791

Out Of Stock **SKU**HOL01L05ZCAG

Color: Gold Size:

W:46cm, W:60cm

## Details

Wafer-thin discs of metal add a fashionable flair to the Zucca Collection. Concentric metal disc are artfully placed creating a contemporary elegance. A versatile and chic design is a perfect fit with any decor.

PRODUCT WIDTH 45 (cm)
PRODUCT HEIGHT 43 (cm)
SUSPENSION 182 (cm)

**LIGHTS** 5 X E12 Bulbs (Not Included) - 60 Watt

**DIMMABLE** Yes

WEIGHT 3 kg approx.
FRAME COLOUR Gold
MATERIAL Steel

ASSEMBLY By Installing Electrician
APPROVALS SAA Australian Certified