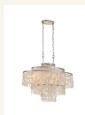

## HOME of LIGHTS

Gigi Collection - Chandelier - Antique Silver

As low as \$891

Out Of Stock

SKU

HOL01L06GIGAS

Colour:

Silver

## **Details**

The Gigi Collection is an organic mix of glamour and elegance. The hand painted metal finish offset organic, natural textured Capiz shells to form the luminous elegance of this fixture.

PRODUCT WIDTH 35.6 (cm)
PRODUCT HEIGHT 57 (cm)
LENGTH 76 (cm)

LIGHTS 6 X E14 incandescent bulbs not included

SUSPENSION Min 10 (cm) Max 100 (cm)

**DIMMABLE** Yes

WEIGHT 5.3 kg approx.
FRAME COLOUR Antique Silver

MATERIAL Natural textured Capiz shells

**LED** Available