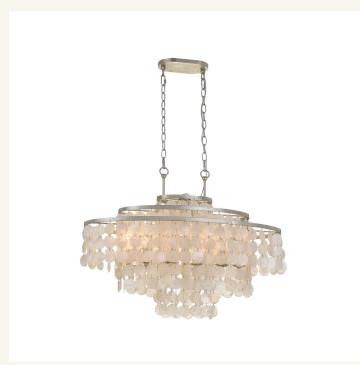

## HOME of LIGHTS

Gigi Collection - Chandelier - Antique Silver

As low as \$891

Out Of Stock

SKU

HOL01L06GIGAS

Colour:

Silver

## **Details**

The Gigi Collection is an organic mix of glamour and elegance. The hand painted metal finish offset organic, natural textured Capiz shells to form the luminous elegance of this fixture.

PRODUCT WIDTH 35.6 (cm)
PRODUCT HEIGHT 57 (cm)
LENGTH 76 (cm)

LIGHTS 6 X E14 incandescent bulbs not included

SUSPENSION Min 10 (cm) Max 100 (cm)

**DIMMABLE** Yes

WEIGHT 5.3 kg approx.
FRAME COLOUR Antique Silver

MATERIAL Natural textured Capiz shells

**LED** Available