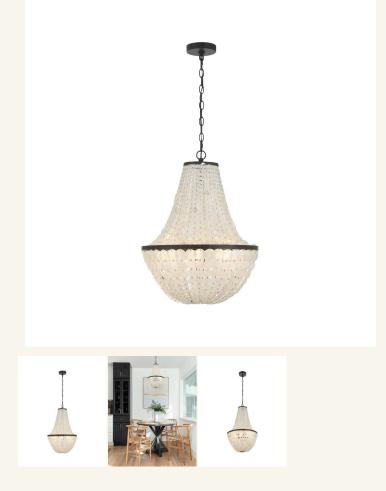

## Gigi Collection - Basket Chandelier - Dark Bronze

As low as **\$1,095** 

Out Of Stock **SKU** HOL01L06GIGDB

**Colour:** Bronze

## Details

The Gigi Collection is an organic mix of glamour and elegance. The hand painted metal finish offset organic, natural textured Capiz shells to form the luminous elegance of this fixture.

| PRODUCT WIDTH  | 6 Light: 46 (cm)                        |
|----------------|-----------------------------------------|
| PRODUCT HEIGHT | 6 Light: 60 (cm)                        |
| LIGHTS         | 6 X E14 incandescent bulbs not included |
| SUSPENSION     | Min 10 (cm) Max 100 (cm)                |
| DIMMABLE       | Yes                                     |
| WEIGHT         | 4.3 kg approx.                          |
| FRAME COLOUR   | Dark Bronze                             |
| LED            | Compatible                              |
| ASSEMBLY       | Assembled                               |
| APPROVALS      | SAA Australian Certified                |