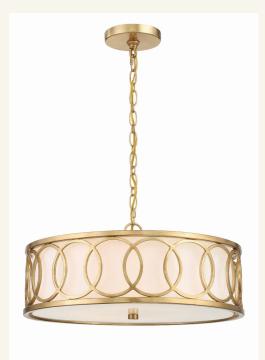

## **Details**

The handsome Gamma collection designed by Libby Langdon features beautiful metal circular framework. This fixture is just as stunning when you see it from below as it is when you see it head-on. The chic interlocking circle pattern allows the intricate metal work to shine. The light and airy feeling Gamma evokes can accompany any design and be used in any room.

PRODUCT WIDTH47 (cm)PRODUCT HEIGHT20 (cm)MAX ADJUSTABLE HEIGHT214 (cm)

**LIGHTS** 6 X E12 Bulbs (Not Included) - 60 Watt

**DIMMABLE** Yes

**WEIGHT** 5 kg approx.

FRAME COLOUR Gold/Matte Black/Silver

MATERIAL Steel/Silk