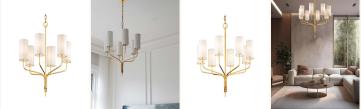

## HOME *of* **LIGHTS**

Collier Collection - Chandelier - Gold Leaf

As low as \$814

Out Of Stock **SKU** HOL01L06JUNGL

**Colour:** Gold **Size:** 6 Lights, 8 Lights, 10 Lights

## Details

Collier Collection strikes a beautiful balance between class and decorum. Its textured gold leaf design not only brings elegance to this fitting yet allows it to really show off its traditional charm. The fabric shades sit on the end of curved arms to emit a warm and inviting light. This beautiful chandelier is at home in bedrooms and living rooms easy to accessorise and suiting minimal and modern decors.