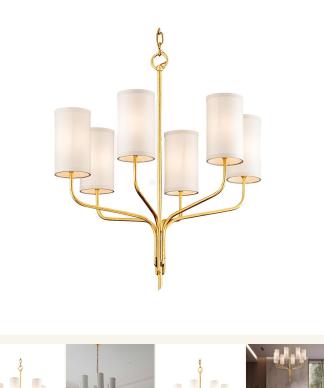

## HOME *of* **LIGHTS**

Collier Collection - Chandelier - Gold Leaf

As low as \$814

Out Of Stock **SKU** HOL01L06JUNGL

**Colour:** Gold **Size:** 6 Lights, 8 Lights, 10 Lights

## Details

Collier Collection strikes a beautiful balance between class and decorum. Its textured gold leaf design not only brings elegance to this fitting yet allows it to really show off its traditional charm. The fabric shades sit on the end of curved arms to emit a warm and inviting light. This beautiful chandelier is at home in bedrooms and living rooms easy to accessorise and suiting minimal and modern decors.

| PRODUCT WIDTH<br>PRODUCT HEIGHT W/ SUSPENSION | 6 Light: 65 (cm) - 8 Light 81 (cm) - 10 Light 95(cm)<br>6 Light: 72 (cm) - 8 Light 85 (cm) - 10 Light 85(cm) |
|-----------------------------------------------|--------------------------------------------------------------------------------------------------------------|
| LIGHTS                                        | 6 to 10 X LED bulbs not included                                                                             |
| DIMMABLE                                      | Yes                                                                                                          |
| WEIGHT                                        | 6 - 11 kg approx.                                                                                            |
| FRAME COLOUR                                  | Gold Leaf                                                                                                    |
| LED                                           | Compatible                                                                                                   |
| ASSEMBLY                                      | By Installing Electrician                                                                                    |
| APPROVALS                                     | SAA Australian Certified                                                                                     |