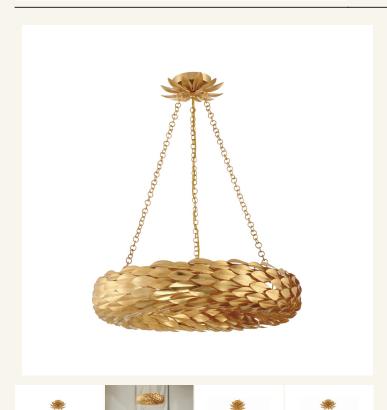

## HOME of LIGHTS

Laurel Collection - Ring Chandelier - Antique Gold

As low as \$1,287

Out Of Stock

SKU

HOL01L06LAUAG

Colour:

Antique Gold

## **Details**

Individual wrought iron leaves deliver a stunning, unique, and functional light. The tailored elegance of the shimmering metallic florals is perfect for a transitional home though versatile enough to be incorporated into any modern design. While ideal for a bedroom, living area, or kitchen, it can be used anywhere you want to add a bit of glam.