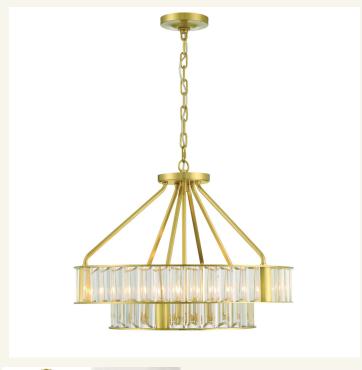

## HOME of LIGHTS

Manning Collection - Aged Brass Pendant

As low as \$2,987

Out Of Stock **SKU**HOL01L06MNGA

В

## **Details**

The Manning chandelier is a study of simple elegance. The two-tier frame is made up of thick solid glass rods and a sleek and lean circular metal frame in a brushed, Vibrant Gold brass finish. The upper metal rods that connect both tiers to the canopy are round and have a slight eased bend as they meet the round frame to add a little softness. The Manning chandelier is as beautiful to look at from the bottom as it is to see it from the side; the scale and size of the piece feel luxurious and substantial without feeling clunky or too heavy.