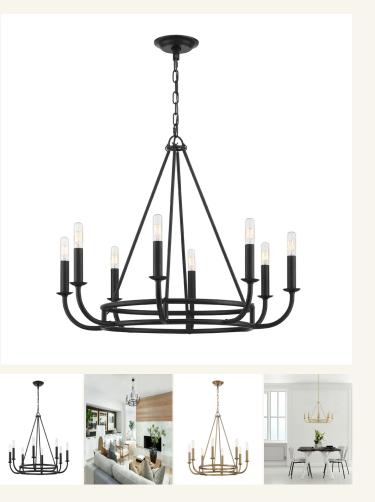

## HOME *of* **LIGHTS**

Bleecker Collection - Chandelier

As low as \$784

Out Of Stock **SKU** HOL01L08BLYMB

**Colour:** Matte Black, Brass

## Details

The Bleecker offers a clean aesthetic with its angular lines and sleek frame. The refined metal construction features upward sweeping arms and classic lamp holders. The open design radiates light to create a beautiful glow wherever it's installed.