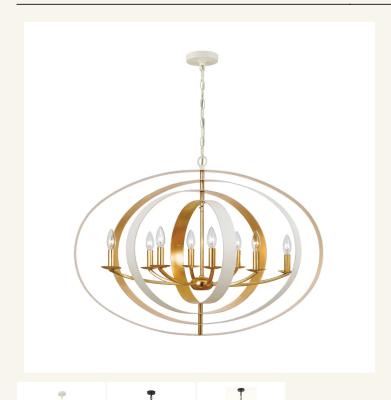

## HOME of LIGHTS

Carson Collection - Chandelier

As low as \$1,252

Out Of Stock **SKU** HOL01L08CRNW G

Color:

White and Gold, Bronze and Gold

Size:

W:90cm, W:40cm

## **Details**

Spheres of steel intertwine creating the industrial Carson collection. A two toned finish allow the orb fixture to glow from within. The industrial wrought iron bring a rustic elegance to any room of the house including a bedroom, living room, dining room, or even over a kitchen island.

PRODUCT WIDTH91 (cm)PRODUCT HEIGHT67 (cm)MAX ADJUSTABLE HEIGHT252.7 (cm)

**LIGHTS** 8 X E12 Bulbs (Not Included) - 60 Watt

DIMMABLE

**WEIGHT** 11 kg approx.

FRAME COLOUR White+Gold / Bronze+Gold

MATERIAL Si