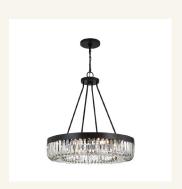

## **Details**

The Clover linear chandelier evokes boldness and glamour with its dramatic styling and faceted cut crystal shapes. For maximum crystal brilliance, the light source is uniformly positioned inside the U-shaped crystals around a metal frame, casting a stunning effect.

PRODUCT WIDTH PRODUCT HEIGHT

MAX ADJUSTABLE HEIGHT

LIGHTS DIMMABLE WEIGHT

FRAME COLOUR

MATERIAL ASSEMBLY

ASSEMBLY APPROVALS

8 Light: 59 (cm) - 10 Light: 71.7 (cm)

8 Light: 64 (cm) - 10 Light: 76 (cm)

251 (cm)

8 to 10 X E12 Bulbs (Not Included) - 60 Watt

Yes

15 kg approx. Charcoal Bronze Steel/Glass

By Installing Electrician SAA Australian Certified