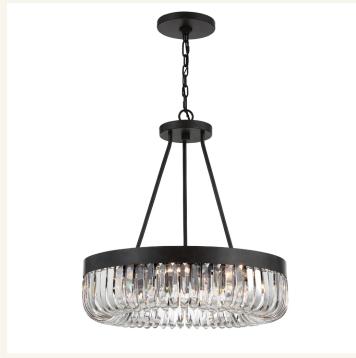

## **Details**

The Clover linear chandelier evokes boldness and glamour with its dramatic styling and faceted cut crystal shapes. For maximum crystal brilliance, the light source is uniformly positioned inside the U-shaped crystals around a metal frame, casting a stunning effect.

PRODUCT WIDTH PRODUCT HEIGHT

MAX ADJUSTABLE HEIGHT

LIGHTS DIMMABLE WEIGHT

FRAME COLOUR

MATERIAL ASSEMBLY

ASSEMBLY APPROVALS

8 Light: 59 (cm) - 10 Light: 71.7 (cm)

8 Light: 64 (cm) - 10 Light: 76 (cm)

251 (cm)

8 to 10 X E12 Bulbs (Not Included) - 60 Watt

Yes

15 kg approx. Charcoal Bronze Steel/Glass

By Installing Electrician SAA Australian Certified