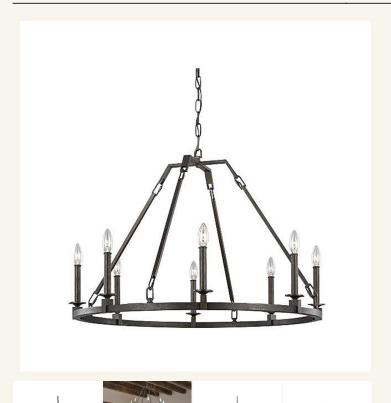

## HOME of LIGHTS

Hinkley Collection - Ring Chandelier - Black

As low as \$967

Out Of Stock

SKU

HOL01L08HINB

Colour:

Black

Size:

8 Lights, 12 Lights, 20 Lights

**Details** 

The modern farmhouse Hinkley collection is versatile enough to fit within a wide range of decor from farmhouse to urban loft.

 PRODUCT WIDTH
 86 (cm) - 122 (cm) - 122 (cm)