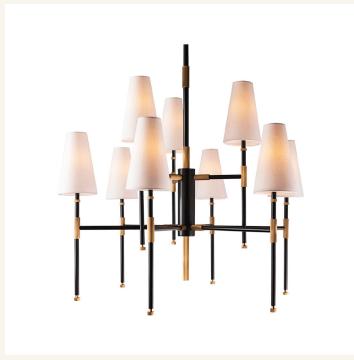

## HOME of LIGHTS

Chester Collection - Chandelier - 9 Light - Black & Satin Brass

As low as \$1,069

Out Of Stock

SKU

HOL01L09CHESB

В

Colour:

## **Details**

Make a bold statement in your home with this sophisticated 9-light Chester chandelier. Designed with a striking combination of black and brass finishes, it blends mid-century modern and contemporary styles. The tapered white fabric shades diffuse light beautifully, creating a warm and inviting ambiance that complements dining rooms, living spaces, or entryways.

PRODUCT WIDTH 75 (cm)
PRODUCT HEIGHT 62 (cm)

SUSPENSION Min 10 (cm) Max 105 (cm)
LIGHTS 9 X E14 Bulbs (Not Included)

**DIMMABLE** Yes

**WEIGHT** 8 kg approx.

FRAME COLOUR Black & Satin Brass

**LED** Compatible