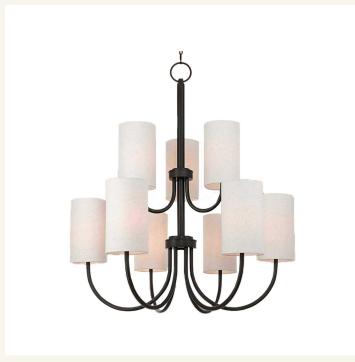

## HOME of LIGHTS

Sonneman Collection - 9 Light - Chandelier - Matte Black

As low as \$1,374

Out Of Stock

SKU

HOL01L09SONM

F

Colour:

## **Details**

Update your decor with this sleek Sonneman foyer chandelier. The frame comes in a bronze finish, nicely complementing the oatmeal fabric hardback drum shades.

PRODUCT WIDTH 107 (cm)
PRODUCT DEPTH 107 (cm)
PRODUCT HEIGHT 124.5 (cm)

SUSPENSION Min 20 (cm) Max 200 (cm)
LIGHTS 9 X E14 Bulb (Not Included)

**DIMMABLE** Yes

WEIGHT 18 kg approx.
FRAME COLOUR Matte Black
LED Compatible

ASSEMBLY By Installing Electrician
APPROVALS SAA Australian Certified