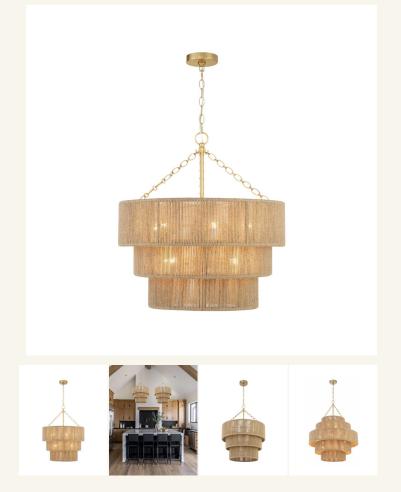

## HOME *of* **LIGHTS**

Soto Collection - Layer Chandelier - Rattan

As low as \$1,934

Out Of Stock **SKU** HOL01L10SOTGP

**Colour:** Rattan **Size:** 3 Layers, 5 Layers

## Details

The Soto Chandelier is a stunning blend of form and function. Crafted with modern sensibilities in mind, it features a tiered jute design and a gold chain adorned with oval and round details. The jute-wrapped structure adds a textural element, creating a relaxed and refined ambiance. With a warm and cozy glow, it is the perfect lighting solution for various interior styles, thanks to its simple and versatile design.