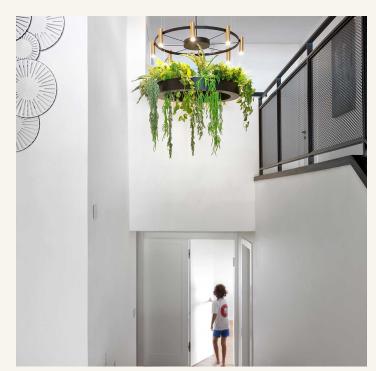

## HOME *of* **LIGHTS**

Juniper Collection - 16 Light Ring Chandelier -Matte Black & Satin Brass

As low as \$1,069

Out Of Stock **SKU** HOL01L16JUNSB MB

**Colour:** Black

## Details

The Juniper 16 light Chandelier is a striking and grand feature light, designed in a stylised wheel form with cylindrical lamps that can project light both upward and downward. Juniper is available in a Matte Black finish paired with matte gold accents. A central element, suspended by steel cables, allows for the creation of customisable shapes to suit your space.