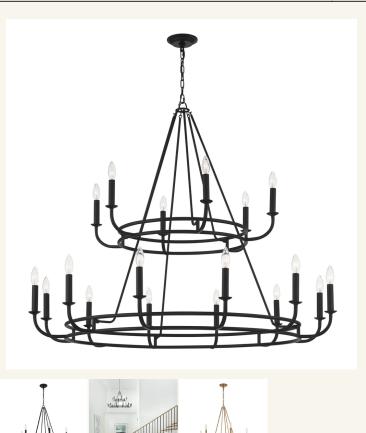

## Bleecker Collection - 2 Tier Chandelier

As low as \$2,015

Out Of Stock **SKU** HOL01L18BLYMB 2

**Colour:** Matte Black, Brass

## Details

The Bleecker offers a clean aesthetic with its angular lines and sleek frame. The refined metal construction features upward sweeping arms and classic lamp holders. The open design radiates light to create a beautiful glow wherever it's installed.