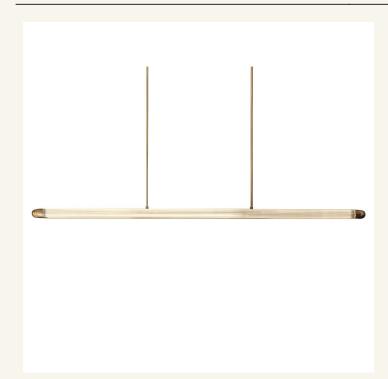

## HOME of LIGHTS

Laverd Collection - Bar Light - Satin Brass

As low as \$1,985

Out Of Stock **SKU** 

HOL02L02LAVSB

Colour:

Brass

## **Details**

Laverd's elongated profile provides a balanced, streamlined aesthetic that pairs perfectly with contemporary interiors. The ribbed glass detail enhances light diffusion, creating a warm, inviting glow while adding texture to the overall design. Ideal for hanging above dining tables, kitchen islands, or bar counters, Laverd ensures optimal illumination while serving as a stylish centrepiece. This elegant fixture combines functionality with timeless style, making it a must-have for anyone looking to enhance their space with refined lighting.

PRODUCT LENGTH 160 cm
PRODUCT WIDTH 12 cm
PRODUCT HEIGHT 4cm

SUSPENSION Min 20 (cm) Max 200 (cm)

LIGHTS 2 X LED (bulbs not included)

**DIMMABLE** Yes

WEIGHT 12 kg approx.
FRAME COLOUR Satin Brass
LED Compatible