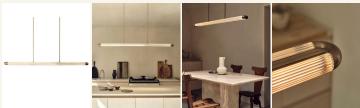

## **Details**

Laverd's elongated profile provides a balanced, streamlined aesthetic that pairs perfectly with contemporary interiors. The ribbed glass detail enhances light diffusion, creating a warm, inviting glow while adding texture to the overall design. Ideal for hanging above dining tables, kitchen islands, or bar counters, Laverd ensures optimal illumination while serving as a stylish centrepiece. This elegant fixture combines functionality with timeless style, making it a must-have for anyone looking to enhance their space with refined lighting.

PRODUCT LENGTH 160 cm
PRODUCT WIDTH 12 cm
PRODUCT HEIGHT 4cm

SUSPENSION Min 20 (cm) Max 200 (cm)

LIGHTS 2 X LED (bulbs not included)

**DIMMABLE** Yes

WEIGHT 12 kg approx.
FRAME COLOUR Satin Brass
LED Compatible