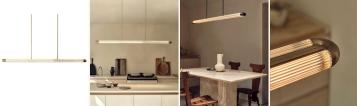

## **Details**

Laverd's elongated profile provides a balanced, streamlined aesthetic that pairs perfectly with contemporary interiors. The ribbed glass detail enhances light diffusion, creating a warm, inviting glow while adding texture to the overall design. Ideal for hanging above dining tables, kitchen islands, or bar counters, Laverd ensures optimal illumination while serving as a stylish centrepiece. This elegant fixture combines functionality with timeless style, making it a must-have for anyone looking to enhance their space with refined lighting.

PRODUCT LENGTH 160 cm
PRODUCT WIDTH 12 cm
PRODUCT HEIGHT 4cm

SUSPENSION Min 20 (cm) Max 200 (cm)

LIGHTS 3000K LED

**DIMMABLE** Yes

WEIGHT 12 kg approx.
FRAME COLOUR Satin Brass
LED Compatible

ASSEMBLY By Installing Electrician
APPROVALS SAA Australian Certified