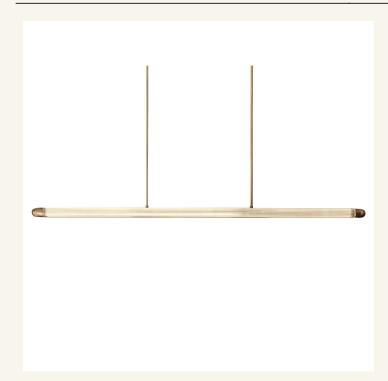

## HOME of LIGHTS

Laverd Collection - Bar Light - Satin Brass

Out Of Stock

**SKU** 

HOL02L02LAVSB

Colour:

**Brass** 

## **Details**

Laverd's elongated profile provides a balanced, streamlined aesthetic that pairs perfectly with contemporary interiors. The ribbed glass detail enhances light diffusion, creating a warm, inviting glow while adding texture to the overall design. Ideal for hanging above dining tables, kitchen islands, or bar counters, Laverd ensures optimal illumination while serving as a stylish centrepiece. This elegant fixture combines functionality with timeless style, making it a must-have for anyone looking to enhance their space with refined lighting.

PRODUCT LENGTH 160 cm
PRODUCT WIDTH 12 cm
PRODUCT HEIGHT 4cm

SUSPENSION Min 20 (cm) Max 200 (cm)

LIGHTS 3000K LED

**DIMMABLE** Yes

WEIGHT 12 kg approx.
FRAME COLOUR Satin Brass
LED Compatible

ASSEMBLY By Installing Electrician
APPROVALS SAA Australian Certified