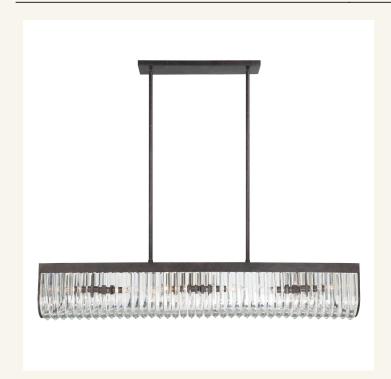

## HOME of LIGHTS

Clover Collection - Bar Light - Charcoal Bronze

As low as \$2,987

Out Of Stock **SKU**HOL02L06CVRCB

## **Details**

The Clover linear chandelier evokes boldness and glamour with its dramatic styling and faceted cut crystal shapes. For maximum crystal brilliance, the light source is uniformly positioned inside the U-shaped crystals around a metal frame, casting a stunning effect.

PRODUCT LENGTH126 (cm)PRODUCT HEIGHT21 (cm)PRODUCT DEPTH18 (cm)

SUSPENSIONMin 10 (cm) Max 108 (cm)LIGHTS6 X E14 Bulbs (Not Included)

**DIMMABLE** Yes

WEIGHT 19.8 kg approx.
FRAME COLOUR Charcoal Bronze
MATERIAL Clear Crystal