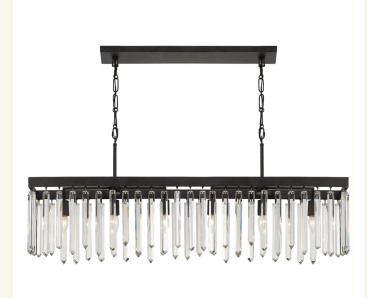

## Details

With its distinctive, organic shaped icicle crystals, the Jace collection offers an eye-catching design that balances industrial and modern design. The dazzling array of organic shaped icicle crystals adds a contemporary accent. The textured bronze finish supplies rustic, vintage charm that is the perfect accent in any space. This light looks great in any space.

| PRODUCT WIDTH         | 124 (cm)                               |
|-----------------------|----------------------------------------|
| PRODUCT HEIGHT        | 52 (cm)                                |
| MAX ADJUSTABLE HEIGHT | 238 (cm)                               |
| LIGHTS                | 6 X E12 Bulbs (Not Included) - 60 Watt |
| DIMMABLE              | Yes                                    |
| WEIGHT                | 21 kg approx.                          |
| FRAME COLOUR          | Bronze                                 |
| MATERIAL              | Steel                                  |
| ASSEMBLY              | By Installing Electrician              |
| APPROVALS             | SAA Australian Certified               |
|                       |                                        |