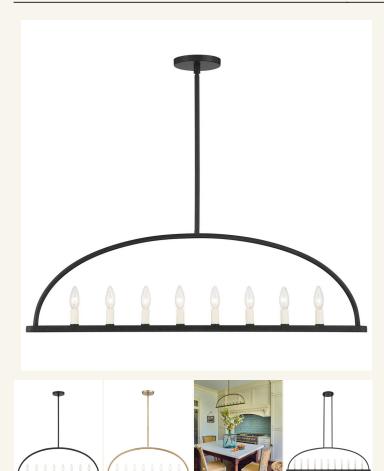

## **Details**

The Alexa linear chandelier presents a simple, streamlined shape and clean lines. The open-concept frame features a metal arch and a sleek, narrow rod with a series of thin bulbs. Mounted above an island or over a dining room table, this fixture appeals to a minimalist sense of style and comes with both white and gold candle sleeves. The Alexa comes in vibrant gold and black finish.