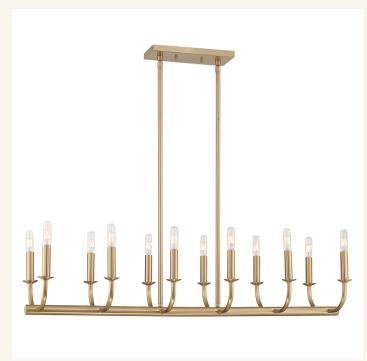

## HOME of LIGHTS

Bleecker Collection - Bar Light

As low as \$813

Out Of Stock **SKU**HOL02L12BLYB

## **Details**

The Bleecker offers a clean aesthetic with its angular lines and sleek frame. The refined metal construction features upward sweeping arms and classic lamp holders. The open design radiates light to create a beautiful glow wherever it's installed.

PRODUCT WIDTH PRODUCT HEIGHT SUSPENSION

LIGHTS

DIMMABLE WEIGHT

**FRAME COLOUR** 

MATERIAL

ASSEMBLY APPROVALS

106 (cm)

20 (cm)

Max 126 (cm)

12 X E14 Bulbs (Not Included) - 60 Watt

Yes

5 kg approx.

Matte black/Brass

Steel

By Installing Electrician SAA Australian Certified