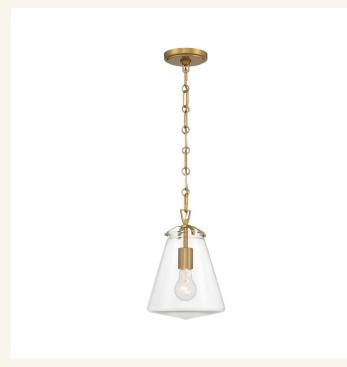

## Baxter Collection - Pendant - Satin Brass

As low as \$321

Out Of Stock **SKU** HOL03L01BAXSB 21

**Colour:** Brass

## Details

The Baxter Collection is a sleek, enduring design with subtle angular details, offered in various finishes and sizes for your unique space. It's clear glass cone-shaped pendant is closed on the bottom and fastened with metal on its open top. The patterned chain detail adds a touch of character to its streamlined design. The Baxter Collection is not confined to a single style; it is a versatile design that suits a variety of spaces, from minimalist and modern to classic and eclectic.

| PRODUCT WIDTH  | 21 (cm)                     |
|----------------|-----------------------------|
| PRODUCT HEIGHT | 29.3 (cm)                   |
| SUSPENSION     | Min 10 (cm) Max 100 (cm)    |
| LIGHTS         | 1 X E27 bulb (Not Included) |
| DIMMABLE       | Yes                         |
| WEIGHT         | 3.6 kg approx.              |
| FRAME COLOUR   | Satin Brass                 |
| LED            | Compatible                  |
| ASSEMBLY       | By Installing Electrician   |
| APPROVALS      | SAA Australian Certified    |