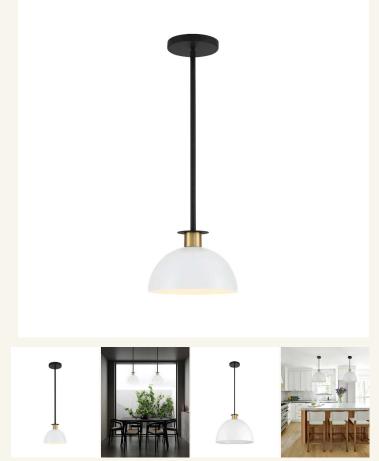

## HOME *of* **LIGHTS**

Gamma Collection - Pendant - Satin Brass & Matte Black

As low as \$194

**Colour:** Black Size: W:25cm, W:60cm Out Of Stock SKU HOL03L01GAMS BMB25

## Details

The Gamma collection is a more-than-modish light solution for a variety of spaces. Balancing white metal shades against contrasting black and gold finishes make for a fresh take on a classic mid-century-inspired style. This collection will add a sense of style anywhere it's placed.

| PRODUCT WIDTH         | 25 (cm)                                |
|-----------------------|----------------------------------------|
| PRODUCT HEIGHT        | 70 (cm)                                |
| MAX ADJUSTABLE HEIGHT | 238 (cm)                               |
| LIGHTS                | 4 X E14 Bulbs (Not Included) - 60 Watt |
| DIMMABLE              | Yes                                    |
| WEIGHT                | 3 kg approx.                           |
| FRAME COLOUR          | Matte Black/Brass                      |
| MATERIAL              | Steel                                  |
| ASSEMBLY              | By Installing Electrician              |
| APPROVALS             | SAA Australian Certified               |
|                       |                                        |