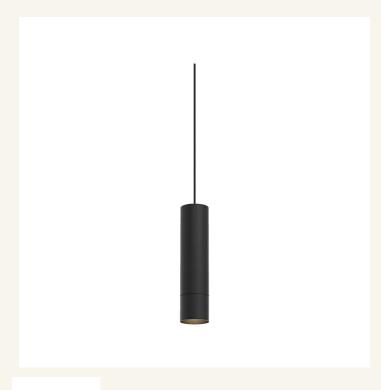

## HOME of LIGHTS

Generation Collection - Single Pendant - Satin Black

As low as \$306

Out Of Stock

SKU

HOL03L01GENSB

Colour:

Black

## **Details**

Achieve effortless modern style with this sleek cylindrical pendant light. Featuring a matte black finish and a streamlined design, this fixture is perfect for adding focused lighting to kitchens, dining areas, or workspaces. Its versatile design complements a variety of decor styles, from industrial to contemporary.

PRODUCT WIDTH1 Light: 7.6 (cm)PRODUCT HEIGHT1 Light: 30 (cm)

**PRODUCT DEPTH** 7.6 (cm)

LIGHTS 1 X LED bulbs not included SUSPENSION Min 10 (cm) Max 100 (cm)

**DIMMABLE** Yes

WEIGHT 1.36 kg approx.
FRAME COLOUR Satin Black
LED Compatible