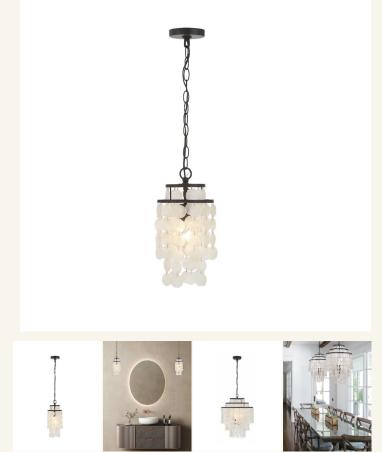

## Gigi Collection - Pendant - Dark Bronze

Out Of Stock SKU HOL03L01GIGDB

**Colour:** Bronze Size: W:18cm, W:46cm

## Details

The Gigi Collection is an organic mix of glamour and elegance. The hand painted metal finish offset organic, natural textured Capiz shells to form the luminous elegance of this fixture.

| PRODUCT WIDTH  | 18 (cm) - 46 (cm)               |
|----------------|---------------------------------|
| PRODUCT HEIGHT | 49.5 (cm) - 49.5 (cm)           |
| SUSPENSION     | Min 10 (cm) Max 100 (cm)        |
| LIGHTS         | 1 - 4 X E14 Bulb (Not Included) |
| DIMMABLE       | Yes                             |
| WEIGHT         | 1.5 - 3.75 kg approx.           |
| MATERIAL       | Natural textured Capiz shells   |
| FRAME COLOUR   | Dark Bronze                     |
| LED'S          | Available                       |
| ASSEMBLY       | By Installing Electrician       |
| APPROVALS      | SAA Australian Certified        |