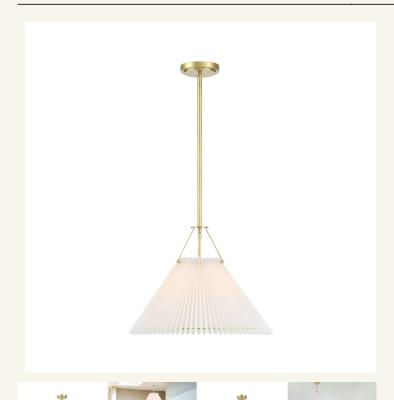

## HOME of LIGHTS

Grayson Collection - Single Pendant - Satin Brass

As low as \$474

Out Of Stock

SKU

HOL03L01GRASB

46

Colour:

Brass

Size:

W:46cm, W:62cm

## **Details**

The white linen pleated shade takes centre stage in the beautiful Grayson fixture. The elegant pleated design is attached with metal rods mixing a modern yet whimsy flair to a classic style with multiples over a kitchen island or down a hallway.

**PRODUCT WIDTH** 46 (cm) - 62 (cm)

**PRODUCT HEIGHT** 33.6 (cm) - 49.5 (cm)

SUSPENSION Min 10 (cm) Max 105 (cm)

LIGHTS 1 X E27 incandescent bulbs not included

**DIMMABLE** Yes

**WEIGHT** 1.3kg - 2kg approx.

FRAME COLOUR Satin Brass
LED Compatible

ASSEMBLY By Installing Electrician
APPROVALS SAA Australian Certified