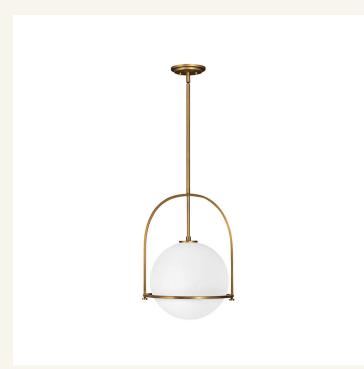

## HOME of LIGHTS

Hinkley Collection - Pendant - Satin Brass

As low as \$561

In stock **SKU** 

HOL03L01HINSB

Colour:

**Brass** 

## **Details**

Chic and elegant, the Hinkley Pendant exudes a quiet and precise sophistication. Subtly fusing modernity with vintage appeal, its etched opal glass deftly floats inside a streamlined metal yoke and ring while understated turned metal knobs add an authentic edge.

PRODUCT WIDTH 29 (cm)
PRODUCT HEIGHT 30 (cm)

SUSPENSION

**LIGHTS** 1 X E27 Bulb (Not Included)

**DIMMABLE** No

**WEIGHT** 

FRAME COLOUR Satin Brass
MATERIAL Steel/Glass

ASSEMBLY By Installing Electrician
APPROVALS SAA Australian Certified