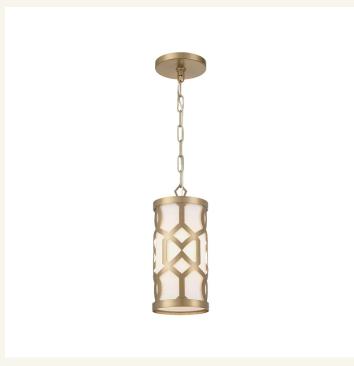

## HOME of LIGHTS

Niles Collection - Pendant - Satin Brass

As low as \$423

Out Of Stock

SKU

HOL03L01JENSB

Colour:

**Brass** 

## **Details**

A striking geometric statement, the Niles collection pairs Libby Langdon's signature classic design with a modern flair. The Niles is an open, graphic metal design with a white silk shade. A perfect marriage of classic and modern creating the ideal elegance.

 PRODUCT WIDTH
 15.5cm - 46cm - 61.5cm

 PRODUCT HEIGHT
 36.5cm - 38cm - 37.5cm

 SUSPENSION
 Min 10 (cm) Max 100 (cm)

LIGHTS 1, 3, 5 X E27 Bulb (Not Included)

**DIMMABLE** Yes

**WEIGHT** 2.7, 5.7, 8.6kg approx.

FRAME COLOUR Satin Brass
LED Compatible

ASSEMBLY By Installing Electrician
APPROVALS SAA Australian Certified